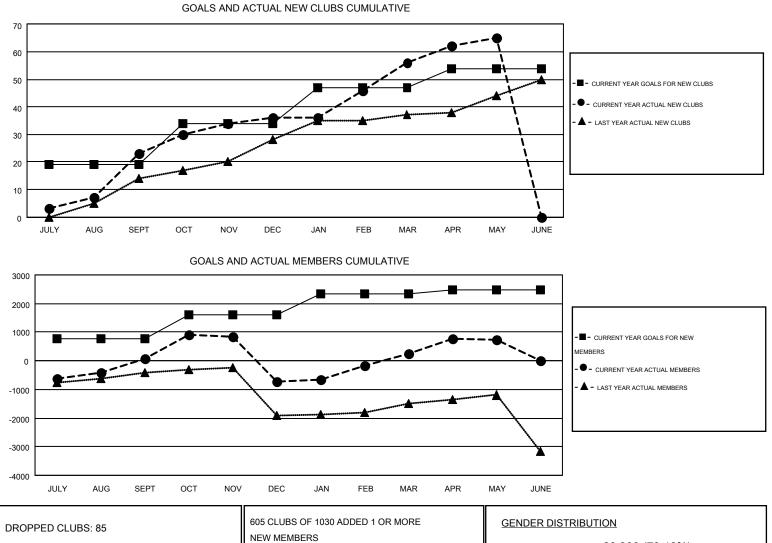

#### GMT: V S KUKREJA

| Clubs<br>RESULTS FOR 2014-2015 |    |    |    |     | Members<br>RESULTS FOR 2014-2015 |     |       |       |      |
|--------------------------------|----|----|----|-----|----------------------------------|-----|-------|-------|------|
|                                |    |    |    |     |                                  |     |       |       |      |
| JULY/AUG/SEPT                  | 19 | 23 | 5  | 18  | JULY/AUG/SEPT                    | 761 | 1,428 | 1,350 | 78   |
| OCT/NOV/DEC                    | 15 | 13 | 66 | -53 | OCT/NOV/DEC                      | 852 | 1,564 | 2,363 | -799 |
| JAN/FEB/MAR                    | 13 | 20 | 11 | 9   | JAN/FEB/MAR                      | 715 | 1,666 | 690   | 976  |
| APR/MAY/JUNE                   | 7  | 9  | 3  | 6   | APR/MAY/JUNE                     | 145 | 1,278 | 791   | 487  |

| DROPPED CLUBS: 85                            |                               | 605 CLUBS OF 1030 ADDED 1 OR MORE<br>NEW MEMBERS | GENDER DISTRIBU                                                   | <u>TION</u><br>23,390 (73.46%) |
|----------------------------------------------|-------------------------------|--------------------------------------------------|-------------------------------------------------------------------|--------------------------------|
| DROPPED MEMBERS                              |                               |                                                  | FEMALE                                                            | 8,451 (26.54%)                 |
| DECEASED<br>CLUB CANCELLED<br>OTHER<br>TOTAL | 64<br>2,074<br>3,056<br>5,194 | CLICK HERE FOR HEALTH<br>ASSESSMENT DATA         | FAMILY UNIT MEMBERS<br>HEAD OF HOUSEHOLD<br>NON-HEAD OF HOUSEHOLD | 14,93<br>6,25<br>0 8,67        |